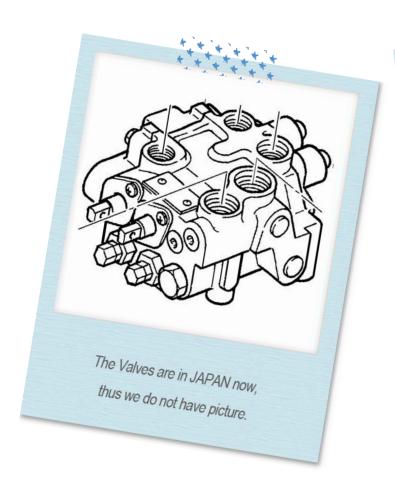

## COSMIC Forklift Parts VALVE ASSY, OIL CONTROL (L/FITTING) 2-WAY (NEW)

## Product detail

67710-23320-71
TOYOTA 7FGD20~25
VALVE ASSY, OIL CONTROL
(L/FITTING) 2-WAY (NEW)
1998 AUG ~ 2005 JULY
4Y/1DZ/2Z/5K engine

67710-23330-71
TOYOTA 7FGD30
VALVE ASSY, OIL CONTROL
(L/FITTING) 2-WAY (NEW)
1998 AUG ~ 2005 JULY
4Y/1DZ/2Z/5K engine
also use on
7FGD20~25 MTM oil clutch.

TOYOTA 7FGD35~45
VALVE ASSY, OIL CONTROL
(L/FITTING) 2-WAY (NEW)
2005 AUG ~ 2007 NOV

**13Z/14Z/15Z/1FZ** engine

67610-30513-71

In stock in JAPAN

In stock in JAPAN

In stock in JAPAN

## NOTE

- \*The Valves are in JAPAN now, thus we do not have picture.
- \*Stock position will be unsure, please inquire us first.
- \*We have right to amend price without any notify.

E-MAIL: ycm806@ms13.hinet.net FAX: 886-7-8155471 www.cosmic-parts.com