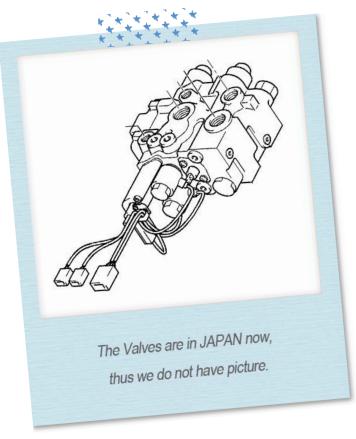

## COSMIC Forklift Parts VALVE ASSY, OIL CONTROL (L/FITTING) 2-WAY (NEW)

## Product detail

67710-23320-71
TOYOTA 7FGD20~25
VALVE ASSY, OIL CONTROL
(L/FITTING) 2-WAY (NEW)
1998 AUG ~ 2005 JULY
4Y/1DZ/2Z/5K engine

67710-23330-71
TOYOTA 7FGD30
VALVE ASSY, OIL CONTROL
(L/FITTING) 2-WAY (NEW)
1998 AUG ~ 2005 JULY
4Y/1DZ/2Z/5K engine
also use on
7FGD20~25 MTM oil clutch.

TOYOTA 7FGD35~45
VALVE ASSY, OIL CONTROL
(L/FITTING) 2-WAY (NEW)
2005 AUG ~ 2007 NOV

**13Z/14Z/15Z/1FZ** engine

67610-30513-71

In stock in JAPAN

In stock in JAPAN

In stock in JAPAN

## NOTE

- \*The Valves are in JAPAN now, thus we do not have picture.
- \*Stock position will be unsure, please inquire us first.
- \*We have right to amend price without any notify.

E-MAIL: ycm806@ms13.hinet.net FAX: 886-7-8155471 www.cosmic-parts.com